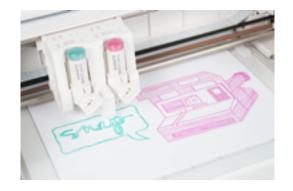

### **The New Silhouette Curio™**

Meet the Silhouette Curio™, the ultimate DIY machine. This machine is more than a cutting tool. It can cut, emboss, sketch, stipple, and etch—it's like a Swiss Army knife for your craft room. Unlock powerful new creative capabilities like Print & Emboss, Score & Emboss and Deep Cut.

## **The New Power Tool**

The Curio boasts a rich mix of innovative features including a dual carriage, an adjustable base and a raised clearance bar opening the door to new project palettes like woods, foils, thicker leathers, foams, and even metals. Like other Silhouette cutting tools, the Curio is driven by powerful Silhouette Studio® software and the Silhouette Design Store. Most designs from the Design Store can be repurposed for embossing, stippling, and etching projects. You're welcome.