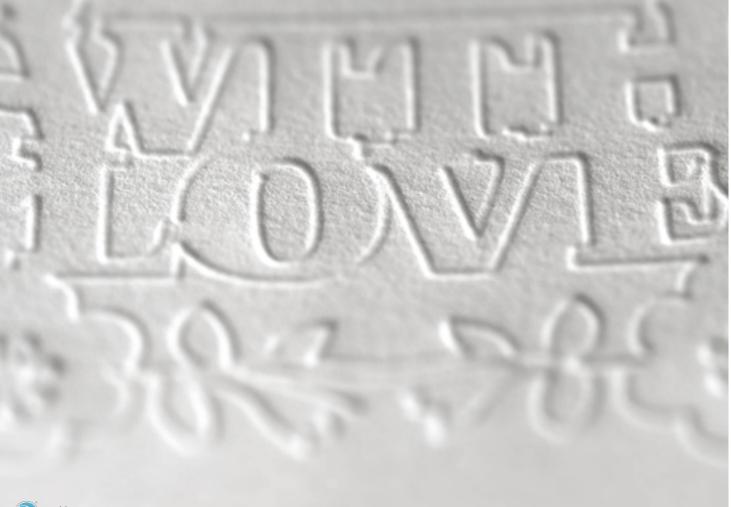

### **The New Silhouette Curio™**

Meet the Silhouette Curio™, the ultimate DIY machine. This machine is more than a cutting tool. It can cut, emboss, sketch, stipple, and etch—it's like a Swiss Army knife for your craft room. Unlock powerful new creative capabilities like Print & Emboss, Score & Emboss and Deep Cut.

## **The New Power Tool**

The Curio boasts a rich mix of innovative features including a dual carriage, an adjustable base and a raised clearance bar opening the door to new project palettes like woods, foils, thicker leathers, foams, and even metals. Like other Silhouette cutting tools, the Curio is driven by powerful Silhouette Studio® software and the Silhouette Design Store. Most designs from the Design Store can be repurposed for embossing, stippling, and etching projects. You're welcome.