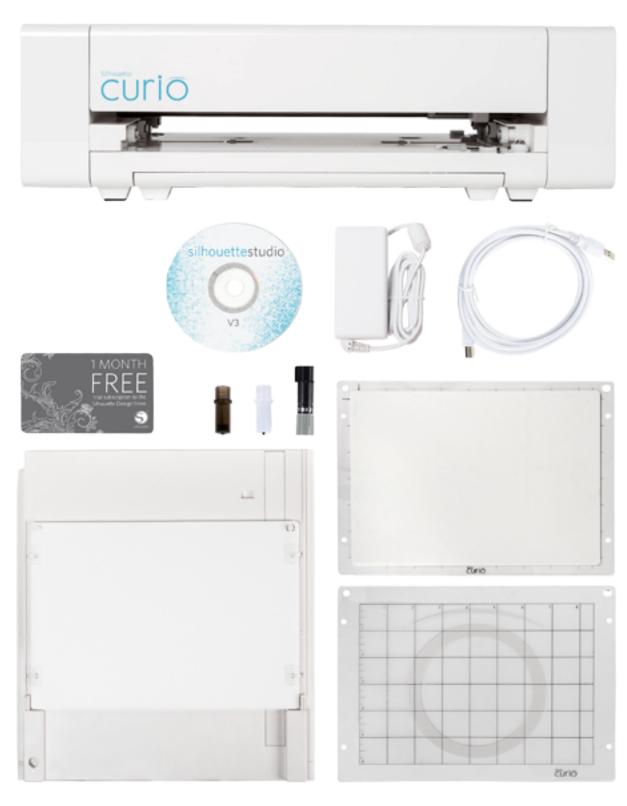

#### **Contains**

- ▶ Silhouette Curio™
- ▶ Silhouette Studio® Software
- ▶ Basic Instruction Guide
- ▶ Regular Base (8.5" x 6")
- ▶ Embossing Mat (8.5" x 6")
- ▶ Cutting Mat (8.5" x 6")
- ▶ Cutting Blade
- ▶ Fine Embossing Tool
- ▶ Wide Embossing Tool
- ▶ Power Cord/USB Cord
- ▶ Free 1-mo Design Store Basic Subscription
- ▶ 50 Exclusive Designs