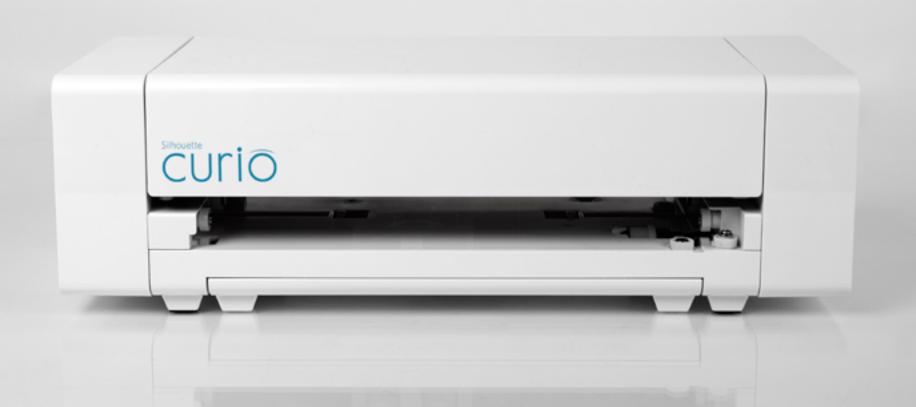

### **The New Silhouette Curio™**

Meet the Silhouette Curio™, the ultimate DIY machine. This machine is more than a cutting tool. It can cut, emboss, sketch, stipple, and etch—it's like a Swiss Army knife for your craft room. Unlock powerful new creative capabilities like Print & Emboss, Score & Emboss and Deep Cut.

## **The New Power Tool**

The Curio boasts a rich mix of innovative features including a dual carriage, an adjustable base and a raised clearance bar opening the door to new project palettes like woods, foils, thicker leathers, foams, and even metals. Like other Silhouette cutting tools, the Curio is driven by powerful Silhouette Studio® software and the Silhouette Design Store. Most designs from the Design Store can be repurposed for embossing, stippling, and etching projects. You're welcome.

#### Silhouette Curio™

The Curio is the world's first complete hobby machine. The Curio makes the perfect companion to Silhouette cutting machines and allows you to maximize the creative possibilities of your personal design library, and unleash the full potential of Silhouette Studio<sup>®</sup>.