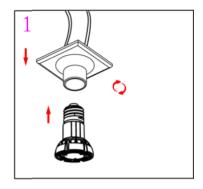

ce is ±2mm unless otherwise noted.

# **Application**

- Wide spread use in Family, School
- Office, Showing Room, Meeting Room
- Commercial Building, Tower, Hotel, Restaurant



### **Parameter**

| Products        | Power | Size   | Luminous Flux | Input Voltage | Beam Angle | Color<br>Temp | Lighting<br>efficiency | Specification & material |
|-----------------|-------|--------|---------------|---------------|------------|---------------|------------------------|--------------------------|
| OED-S5055-6W-CW | 6W    | 50x55* | 350-400lm     | AC85-265V     | 60°        | 6500k         | ≥ 65                   | PC+ Aluminium            |

## Luminance



| А | 2720 lux |  |  |  |  |
|---|----------|--|--|--|--|
| В | 1275 lux |  |  |  |  |
| С | 255 lux  |  |  |  |  |

### Installation







### **Safe Information**

Please read the User's Manual Carefully before using. Please reserve the User's Manual for future reference



### Notice:

Please install the product according to the location of cable and room;

Any caustic or deliquescent chemicals will destroy the hull of the lamp;