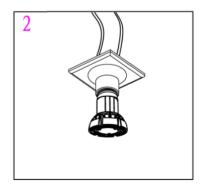

s ±2mm unless otherwise noted.

# **Application**

- Wide spread use in Family, School
- Office, Showing Room, Meeting Room
- Commercial Building, Tower, Hotel, Restaurant



### **Parameter**

| Products        | Power | Size   | Luminous Flux | Input Voltage | Beam Angle | Color<br>Temp | Lighting<br>efficiency | Specification & material |
|-----------------|-------|--------|---------------|---------------|------------|---------------|------------------------|--------------------------|
| OED-S5055-6W-CW | 6W    | 50x55* | 350-400lm     | AC85-265V     | 60°        | 6500k         | ≥ 65                   | PC+ Aluminium            |

## Luminance



| А | 2720 lux |  |  |  |  |
|---|----------|--|--|--|--|
| В | 1275 lux |  |  |  |  |
| С | 255 lux  |  |  |  |  |

### Installation







### **Safe Information**

Please read the User's Manual Carefully before using. Please reserve the User's Manual for future reference



### Notice:

Please install the product according to the location of cable and room;

Any caustic or deliquescent chemicals will destroy the hull of the lamp;