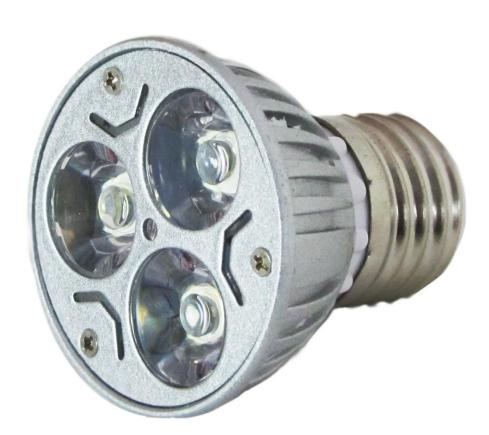

### **LED Bulb Features**

#### 1. Unique magnesium alloy hosing design.

Good thermal dissipation and elegant appearance.

#### 6.Patented design of the driver

The driver which designed and manufactured by ourselves enables the whole performance of the lamp including the life span, energy consumption and electrical parameter in high level.