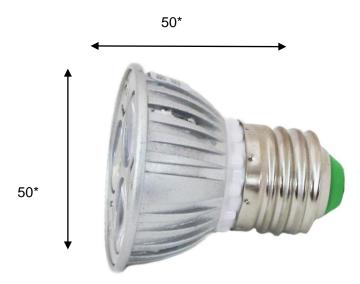

### **Drawing**

#### \*Notes:

- 1. All dimension units are millimeters.
- 2. All dimension tolerance is ±2mm unless otherwise noted.

### **Parameter**

| Products        | Power | Size   | Luminous Flux | Input Voltage | Beam Angle | Color<br>Temp | Lighting<br>efficiency | Specification & material |
|-----------------|-------|--------|---------------|---------------|------------|---------------|------------------------|--------------------------|
| OED-S5055-6W-CW | 6W    | 50x55* | 350-400lm     | AC85-265V     | 60°        | 6500k         | ≥ 65                   | PC+ Aluminium            |