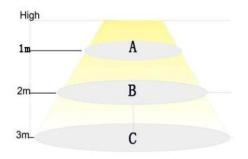

## Luminance

| А | 2720 lux |  |  |  |  |
|---|----------|--|--|--|--|
| В | 1275 lux |  |  |  |  |
| С | 255 lux  |  |  |  |  |